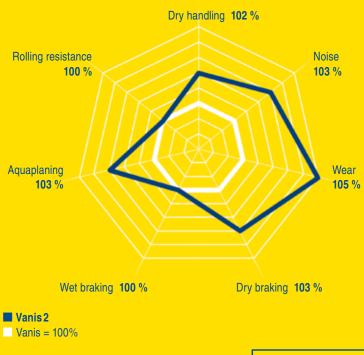

## Performance diagram

More information at www.reifenlabel.de

B

01/2013

Good tyres. Good deal.