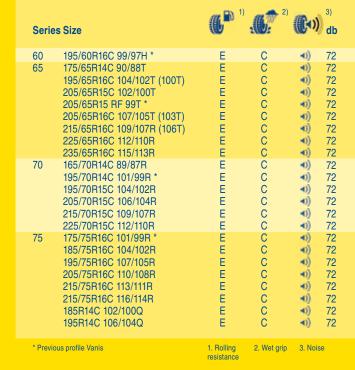

nces and low aquaplaning risks, then Vanis 2 tyres are the right choice for you.



Good tyres. Good deal.

# The mix makes the difference: the smooth riding fuel saver

С

# Safety

- Tie bars in the centre of the pattern and stable block type tread
- Optimised tread rigidity and increased stability in circumferential blocks
- High level of safety thanks to short braking distances on dry surfaces

# Comfort

- Noise breaker in shoulder area
  Noise cannot penetrate
- outwards thanks to closed shoulder grooves
- Increased driving comfort thanks to reduced noise levels for a pleasant journey

### **Cost-effectiveness**

- Flat tyre contour and
- wear-optimised compound
- Increased ground contact area and thus tread wear volume
- Excellent price-performance ratio thanks to improved mileage



## Performance diagram





More information at www.reifenlabel.de

B

01/2013

Good tyres. Good deal.